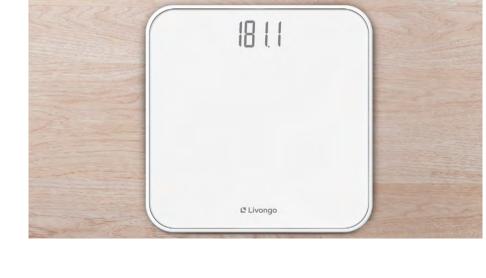

# A Smarter Approach to Weight Loss

Easily track weight with a smart scale and mobile app.

### **GET YOUR SCALE**

Use Registration Code: [XXXX]

Join Livongo and get a smart scale that automatically sends weight readings to an app on your phone. Easily track your progress, and stay motivated to reach your goals!

### **ADVANCED TECHNOLOGY**

Smart scale automatically sends weight to your app.