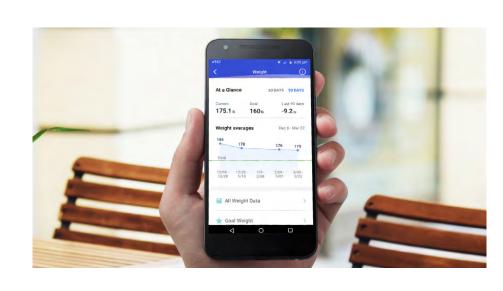

# A Smarter Approach to Weight Loss

Easily track weight with a smart scale and mobile app.

### **GET YOUR SCALE**

Use Registration Code: [XXXX]

Join Livongo and get a smart scale that automatically sends weight readings to an app on your phone. Easily track your progress, and stay motivated to reach your goals!