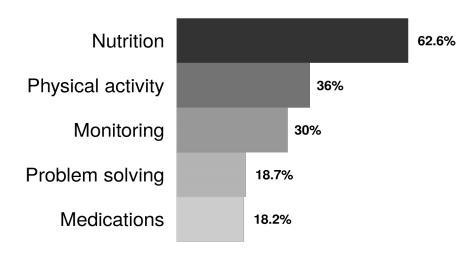

### **Expert Coaching Topics (Last 90 Days)**

#### 1:1 Scheduled Coaching Top 5 Topics