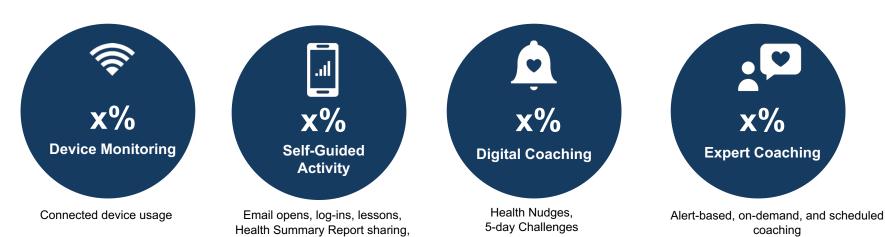

### **Engagement by Program**

|                   | Percentage of Enrolled Users Engaged Last 90-Days |          |              |                      |             |  |  |
|-------------------|---------------------------------------------------|----------|--------------|----------------------|-------------|--|--|
|                   | Platform                                          | Diabetes | Hypertension | Weight<br>Management | Prediabetes |  |  |
| Device Monitoring | X%                                                | X%       | X%           | X%                   | Х%          |  |  |
| Self-Guidance     | X%                                                | X%       | X%           | X%                   | X%          |  |  |
| Digital Coaching  | X%                                                | X%       | X%           | X%                   | X%          |  |  |
| Expert Coaching   | X%                                                | X%       | X%           | X%                   | Х%          |  |  |

#### **Self-Guided Activity (Last 90 Days)**

X%
Of Enrolled Members
Engaged in
Self-Guided Activity

X

Average Self-Guided
Activity / Member

|                                    | Email Opens      | Mobile App       | Web Portal  | Health Summary<br>Report Sharing | Food Log<br>Completion |
|------------------------------------|------------------|------------------|-------------|----------------------------------|------------------------|
|                                    |                  | al               | K           |                                  |                        |
| % Enrolled<br>Users                | x%               | <b>x</b> %       | x%          | x%                               | x%                     |
| Frequency per member using feature | X<br>Email Opens | <b>X</b><br>Days | X<br>Logins | X<br>Shares                      | X<br>Logs              |