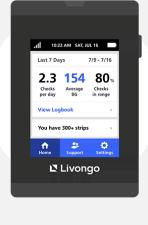

### **Unlimited Strips**

Test your blood sugar as often as you need to without worrying about the cost of strips.

Claim now >

#### **Personalized Insights**

Get feedback after every blood sugar check to help you make informed choices.

Claim now >