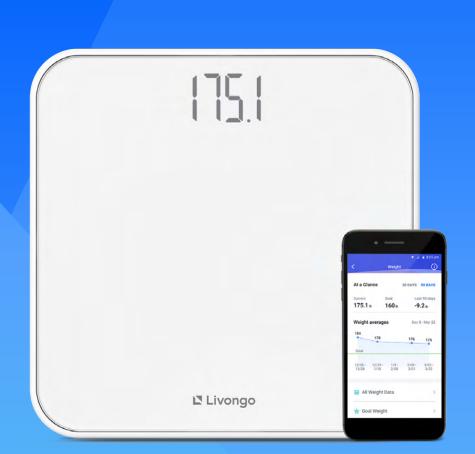

# A Smarter Approach to Weight Loss

Easily track weight with a smart scale and mobile app.

### **GET YOUR SCALE**

Use Registration Code: [XXXX]

Join Livongo and get a smart scale that automatically sends weight readings to an app on your phone. Easily track your progress, and stay motivated to reach your goals!

### **ADVANCED TECHNOLOGY**

Smart scale automatically sends weight to your app.